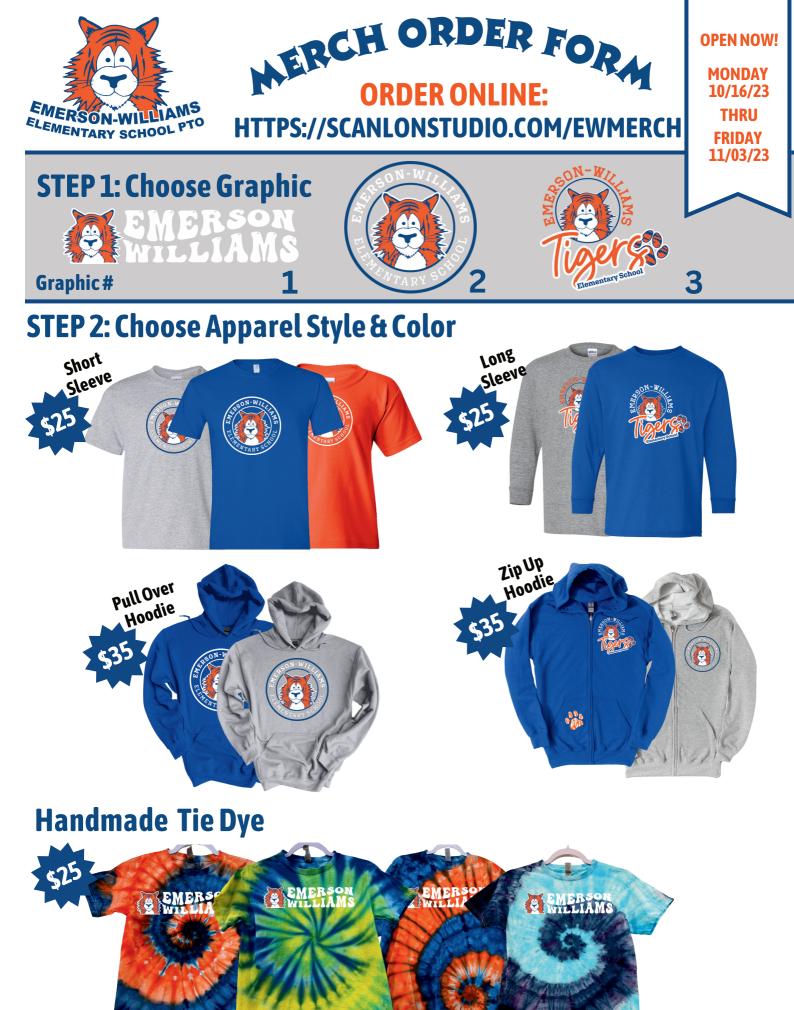

# **STEP 1: Choose Graphic**

# **Graphic#**

# STEP 2: Choose Apparel Style & Color

Price: \$25.00 - Short & Long Sleeve T-Shirts. \$35.00 - All Hoodies

• Adult Sizes 2xl-5xl: Short & Long Sleeve T-Shirts \$30.00, All Hoodies \$40.00

| <b>GRAPHIC</b><br>(CIRCLE ONE) |   |   | SHIRT STYLE<br>(CIRCLE ONE)     |                              | COLOR<br>(CIRCLE ONE)      |             | YOUTH SIZE<br>(CIRCLE ONE) | ADULT SIZE<br>(CIRCLE ONE)     | QTY | UNIT<br>PRICE | TOTAL |
|--------------------------------|---|---|---------------------------------|------------------------------|----------------------------|-------------|----------------------------|--------------------------------|-----|---------------|-------|
| 1                              | 2 | 3 | Shot Sleeve<br>Pull Over Hoodie | Long Sleeve<br>Zip Up Hoodie | Blue Orange<br>Tie Dye #12 | Grey<br>3 4 | XS SM MD<br>LG XL          | SM MD LG XL<br>2xl 3xl 4xl 5xl |     |               |       |
| 1                              | 2 | 3 | Shot Sleeve<br>Pull Over Hoodie | Long Sleeve<br>Zip Up Hoodie | Blue Orange<br>Tie Dye #12 | Grey<br>3 4 | XS SM MD<br>LG XL          | SM MD LG XL<br>2xl 3xl 4xl 5xl |     |               |       |
| 1                              | 2 | 3 | Shot Sleeve<br>Pull Over Hoodie | Long Sleeve<br>Zip Up Hoodie | Blue Orange<br>Tie Dye #12 | Grey<br>3 4 | XS SM MD<br>LG XL          | SM MD LG XL<br>2xl 3xl 4xl 5xl |     |               |       |
| 1                              | 2 | 3 | Shot Sleeve<br>Pull Over Hoodie | Long Sleeve<br>Zip Up Hoodie | Blue Orange<br>Tie Dye #12 | Grey<br>3 4 | XS SM MD<br>LG XL          | SM MD LG XL<br>2xl 3xl 4xl 5xl |     |               |       |
|                                |   |   |                                 |                              |                            |             |                            |                                |     | ΤΟΤΔΙ         |       |