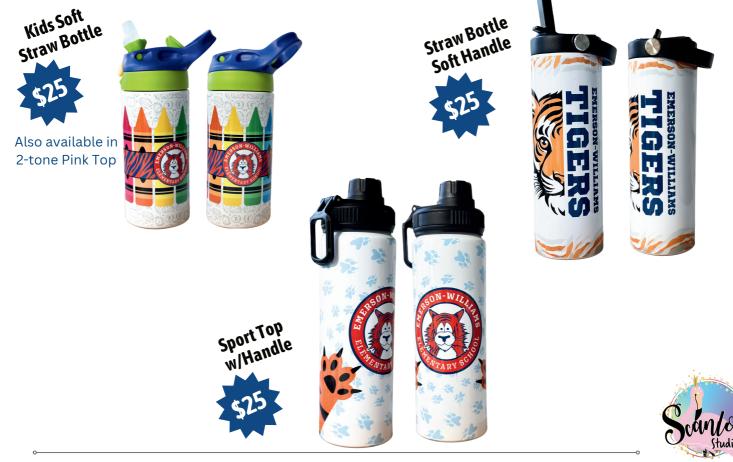

# Water Bottles:

Step 1: Select Design Designs wrap around the bottle.

# Step 2: Select Bottle Style Bottles are double walled stainless steel

# WATER BOTTLES

| <b>GRAPHIC</b><br>(CIRCLE ONE) |   |   | BOTTLE STYLE<br>(CIRCLE ONE)   |                        | QTY | UNIT<br>PRICE | TOTAL |
|--------------------------------|---|---|--------------------------------|------------------------|-----|---------------|-------|
| 1                              | 2 | 3 | Kids Blue Top<br>Kids Pink Top | Straw Top<br>Sport Top |     | \$25.00/ea    |       |
| 1                              | 2 | 3 | Kids Blue Top<br>Kids Pink Top | Straw Top<br>Sport Top |     | \$25.00/ea    |       |
| 1                              | 2 | 3 | Kids Blue Top<br>Kids Pink Top | Straw Top<br>Sport Top |     | \$25.00/ea    |       |
| 1                              | 2 | 3 | Kids Blue Top<br>Kids Pink Top | Straw Top<br>Sport Top |     | \$25.00/ea    |       |